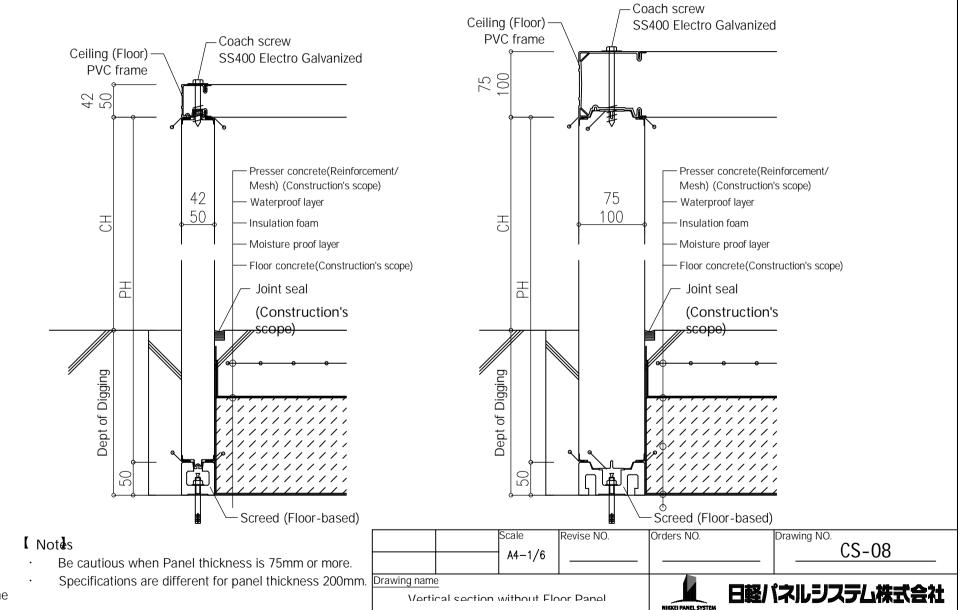

| [ Notas                                                                                                                      |                                                                  |  | Scale<br>A4-1/2 | Revise NO. | Orders NO.                    | Drawing NO. CS-03 |
|------------------------------------------------------------------------------------------------------------------------------|------------------------------------------------------------------|--|-----------------|------------|-------------------------------|-------------------|
| <ul> <li>With Genesta<sup>®</sup> Non Flammable Panel, does NOT have Color<br/>Alm. &amp; PVC steel sheet option.</li> </ul> | Drawing name<br>Basic ingredients of panel &<br>Surface material |  |                 | 1          | LEEF ANEL SYTEM 日軽パネルジステム株式会社 |                   |