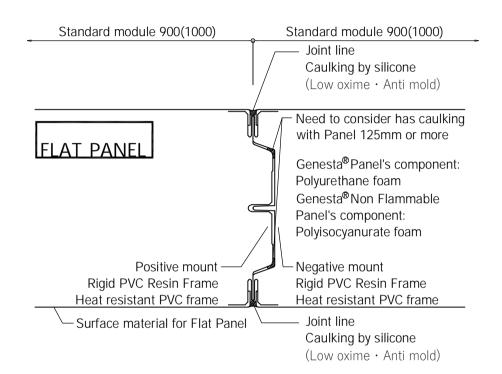

| Surface material for Flat Panel lineup |                     |                               |                                |  |  |  |  |  |  |
|----------------------------------------|---------------------|-------------------------------|--------------------------------|--|--|--|--|--|--|
| Surface material                       | Color (I            | Vunsell No.<br>mate value)    | Surface treatment              |  |  |  |  |  |  |
| Color Steel Sheet                      | Ivory<br>White gray | 1.1GY-8.3/1.6<br>8.1Y-8.6/0.7 | Thermosetting polyester resin  |  |  |  |  |  |  |
| Color Aluminium                        | lvory               | 7.5Y-8/2                      | Thermosetting polyester resin  |  |  |  |  |  |  |
| Anti Bacteria<br>Steel Sheet           | lvory               | 1.2GY-8.3/1.6                 | Thermosetting polyester resin  |  |  |  |  |  |  |
| SUS304                                 | Actual samp         | le reference                  | Finish 2B                      |  |  |  |  |  |  |
| Color SUS                              | Fresh gray          | 2.0GY-5.65/0.46               | Thermosetting polyester resin  |  |  |  |  |  |  |
| Vinyl chloride<br>steel sheet          | lvory               | 10Y-8/1                       | Vinyl chloride<br>steel sheet  |  |  |  |  |  |  |
| Flourine                               | Silver gray         | 7.7GY-7.4/0.6                 | Thermosetting<br>florine resin |  |  |  |  |  |  |
| Anti Static<br>Steel Sheet             | lvory<br>White gray | 1.2GY-8.3/1.6<br>8.7Y-8.6/0.7 | Thermosetting polyester resin  |  |  |  |  |  |  |

| [ Notas                                                                                                                      |                                                                  |  | Scale<br>A4-1/2 | Revise NO. | Orders NO.                    | Drawing NO. CS-03 |
|------------------------------------------------------------------------------------------------------------------------------|------------------------------------------------------------------|--|-----------------|------------|-------------------------------|-------------------|
| <ul> <li>With Genesta<sup>®</sup> Non Flammable Panel, does NOT have Color<br/>Alm. &amp; PVC steel sheet option.</li> </ul> | Drawing name<br>Basic ingredients of panel &<br>Surface material |  |                 | 1          | LEEF ANEL SYTEM 日軽パネルジステム株式会社 |                   |