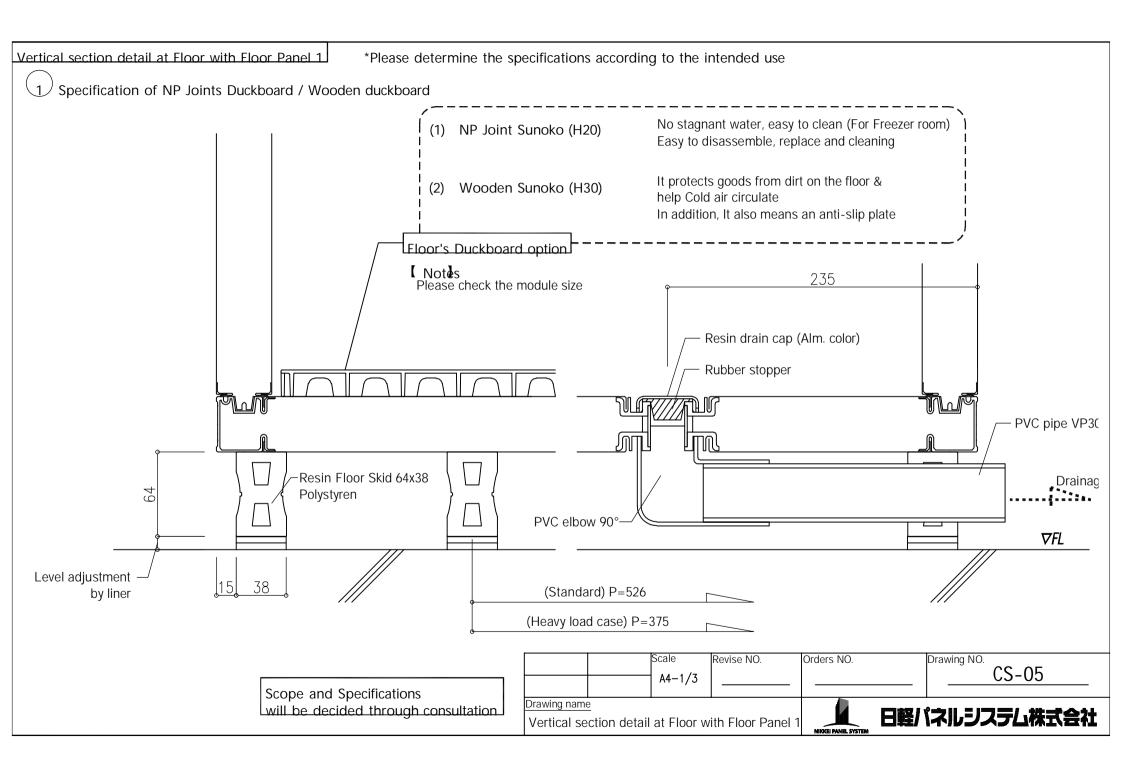

Vertical section without Floor Panel

Floor-based embedded \*Suitable for large warehouses that usually use forklift specification

Caulking by silicone

Vertical section detail at Floor without Floor Panel 1 \*Please determine the specifications according to the intended use