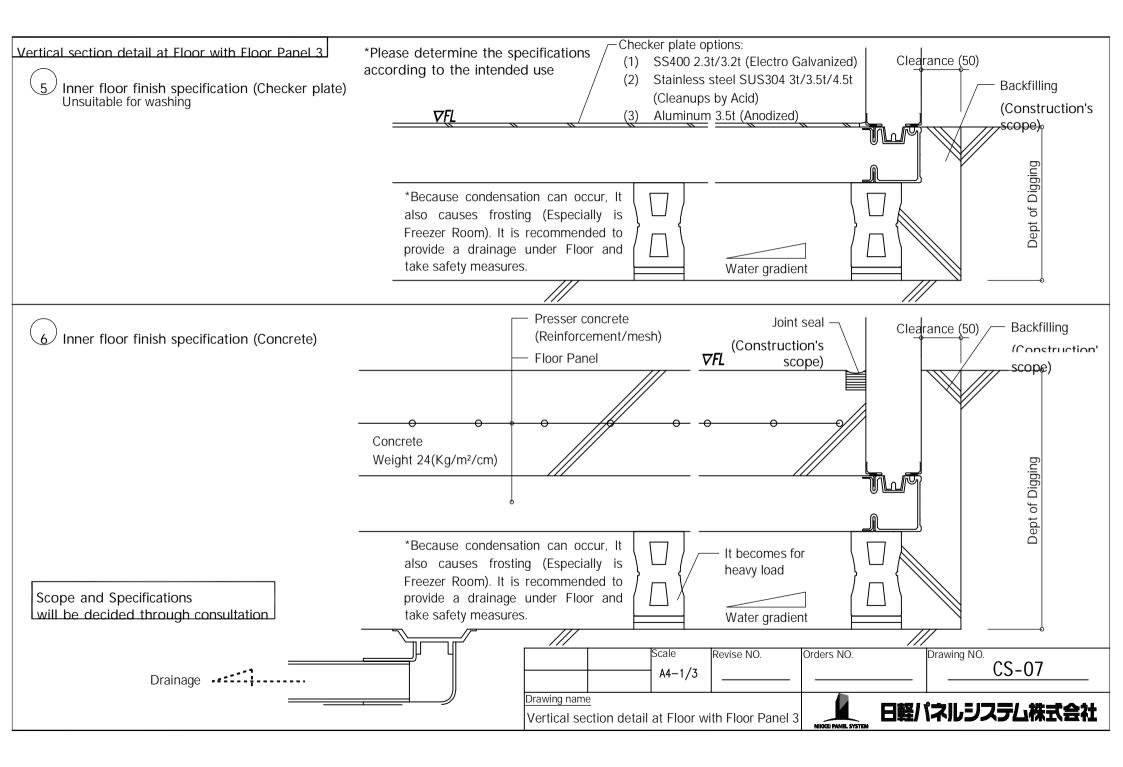

| Surface material for Flat Panel lineup |                     |                               |                                |  |  |  |  |  |  |
|----------------------------------------|---------------------|-------------------------------|--------------------------------|--|--|--|--|--|--|
| Surface material                       | Color (I            | Vunsell No.<br>mate value)    | Surface treatment              |  |  |  |  |  |  |
| Color Steel Sheet                      | Ivory<br>White gray | 1.1GY-8.3/1.6<br>8.1Y-8.6/0.7 | Thermosetting polyester resin  |  |  |  |  |  |  |
| Color Aluminium                        | lvory               | 7.5Y-8/2                      | Thermosetting polyester resin  |  |  |  |  |  |  |
| Anti Bacteria<br>Steel Sheet           | lvory               | 1.2GY-8.3/1.6                 | Thermosetting polyester resin  |  |  |  |  |  |  |
| SUS304                                 | Actual samp         | le reference                  | Finish 2B                      |  |  |  |  |  |  |
| Color SUS                              | Fresh gray          | 2.0GY-5.65/0.46               | Thermosetting polyester resin  |  |  |  |  |  |  |
| Vinyl chloride<br>steel sheet          | lvory               | 10Y-8/1                       | Vinyl chloride<br>steel sheet  |  |  |  |  |  |  |
| Flourine                               | Silver gray         | 7.7GY-7.4/0.6                 | Thermosetting<br>florine resin |  |  |  |  |  |  |
| Anti Static<br>Steel Sheet             | lvory<br>White gray | 1.2GY-8.3/1.6<br>8.7Y-8.6/0.7 | Thermosetting polyester resin  |  |  |  |  |  |  |