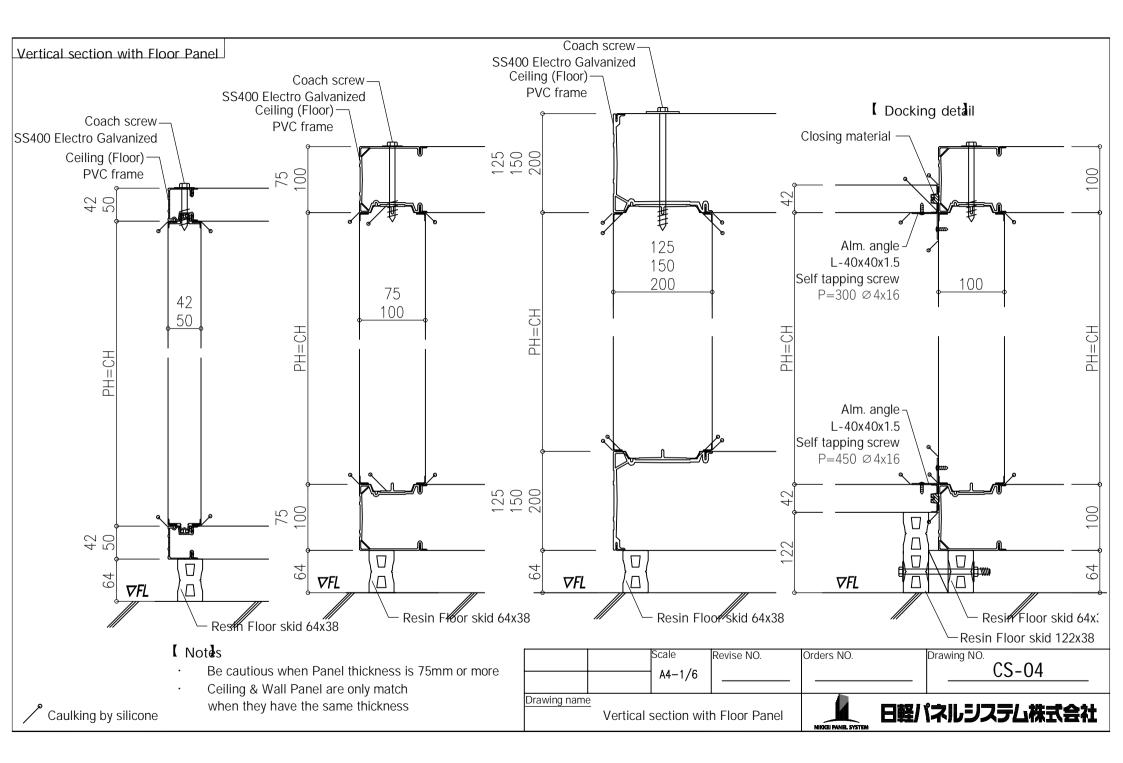

Vertical section without Floor Panel

Floor-based embedded \*Suitable for large warehouses that usually use forklift specification

Caulking by silicone

Vertical section detail at Floor without Floor Panel 1 \*Please determine the specifications according to the intended use