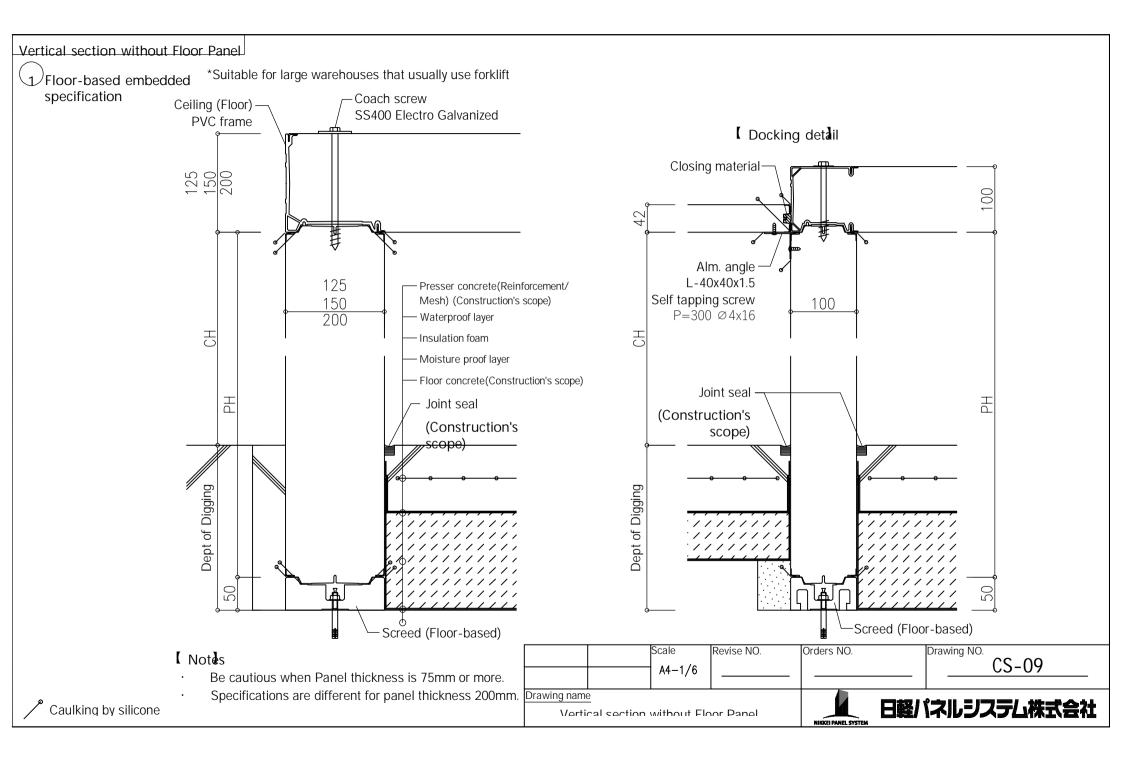

Vertical section without Floor Panel

Floor-based embedded \*Suitable for large warehouses that usually use forklift specification

Caulking by silicone

Vertical section detail at Floor without Floor Panel 1 \*Please determine the specifications according to the intended use