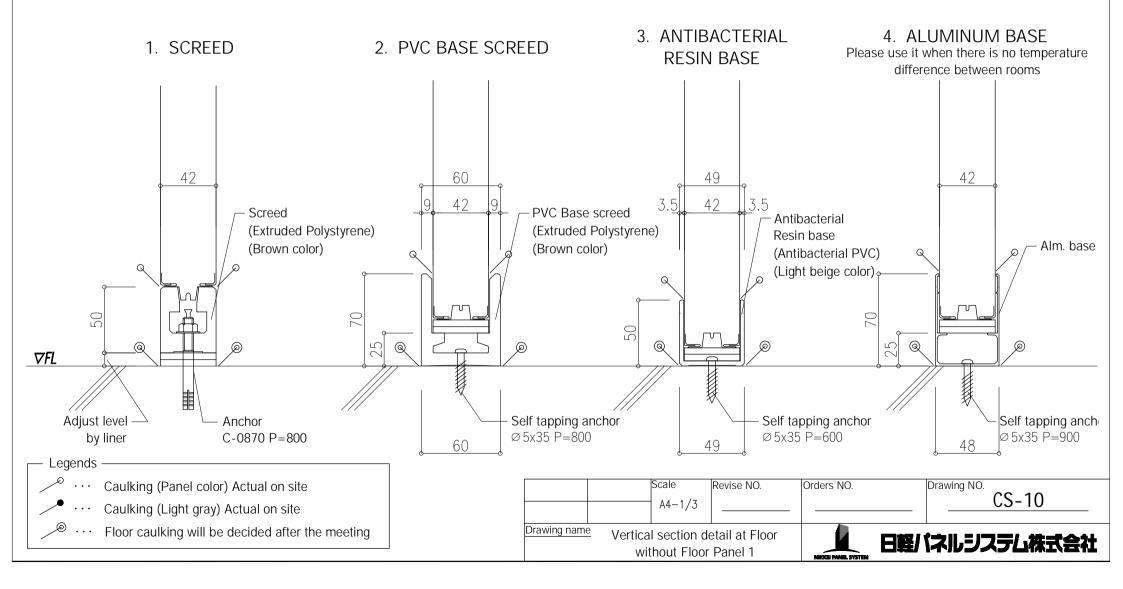

## 2

Floor base specification \*Suitable for workplaces with less temperature difference.

## Notes

Condensation easily occurs around the base. Can not be used for Freezer room.