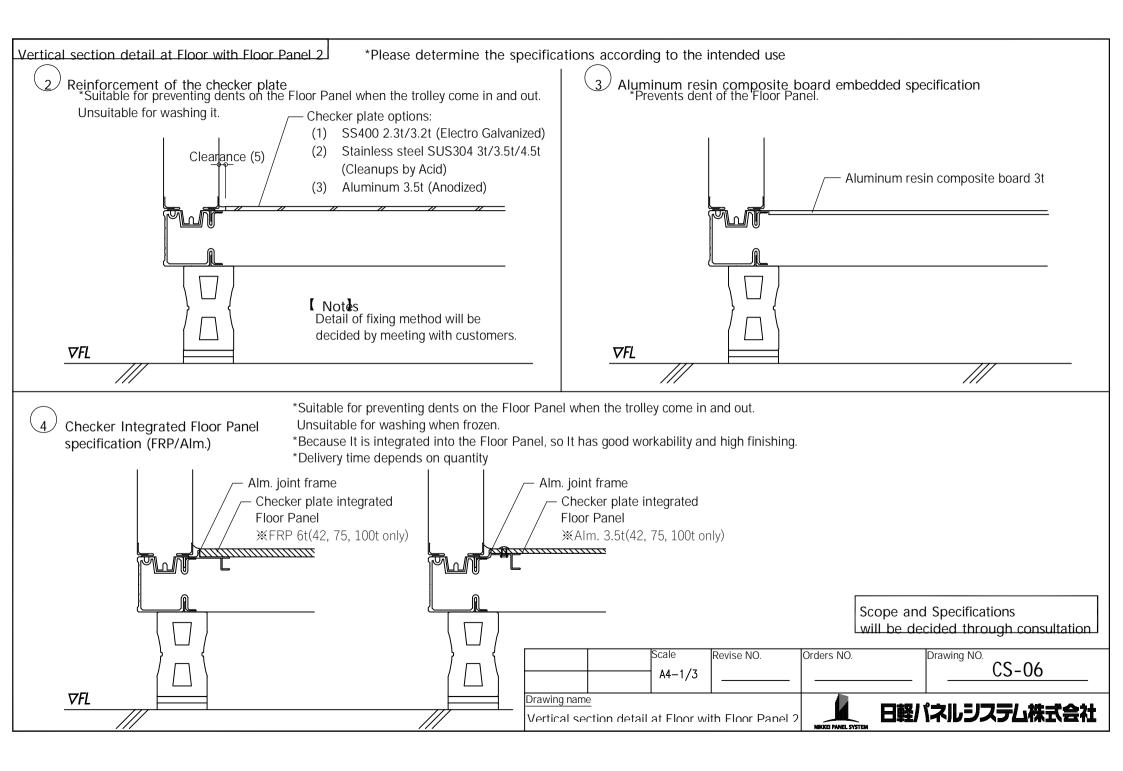

## 2

Floor base specification \*Suitable for workplaces with less temperature difference.

## Notes

Condensation easily occurs around the base. Can not be used for Freezer room.